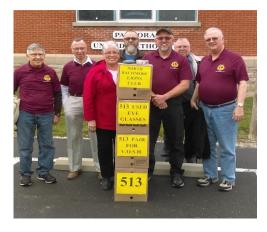

Venedocia Lions - Held their annual All-You-Can Eat Pancake & Sausage Day March 18th

Pictured to the left are members of the North Baltimore Lions club who donated 513 pair of used eyeglasses they had collected to the VOSH center in Pandora. The members also spent 2 hours soring and separating glasses.